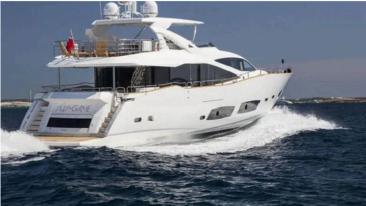

## **PLAY THE GAME**

| INFORMATIONS          |              |
|-----------------------|--------------|
| Model                 | Sunseeker 92 |
| Year                  | 2014         |
| Lenght                | 28,15m       |
| Beam                  | 6,46m        |
| Cabins                | 4            |
| Bathrooms             | 4            |
| Total Guests Sleeping | 8            |
| Number of pax max     | 12           |
| Crew                  | 4            |
| Cruising Speed        | 21/29Kn      |