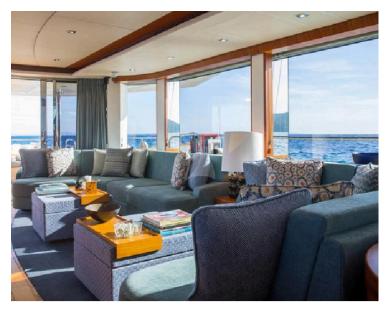

## **PLAY THE GAME**

| INFORMATIONS          |              |
|-----------------------|--------------|
| Model                 | Sunseeker 92 |
| Year                  | 2014         |
| Lenght                | 28,15m       |
| Beam                  | 6,46m        |
| Cabins                | 4            |
| Bathrooms             | 4            |
| Total Guests Sleeping | 8            |
| Number of pax max     | 12           |
| Crew                  | 4            |
| Cruising Speed        | 21/29Kn      |