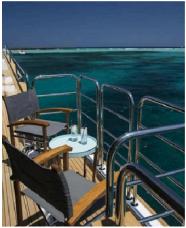

## **PLAY THE GAME**

| INFORMATIONS          |              |
|-----------------------|--------------|
| Model                 | Sunseeker 92 |
| Year                  | 2014         |
| Lenght                | 28,15m       |
| Beam                  | 6,46m        |
| Cabins                | 4            |
| Bathrooms             | 4            |
| Total Guests Sleeping | 8            |
| Number of pax max     | 12           |
| Crew                  | 4            |
| Cruising Speed        | 21/29Kn      |