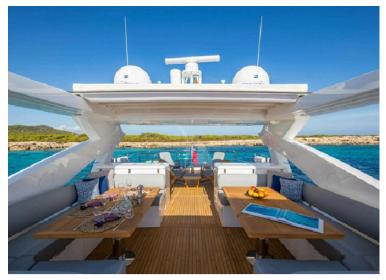

## **PLAY THE GAME**

| INFORMATIONS          |              |
|-----------------------|--------------|
| Model                 | Sunseeker 92 |
| Year                  | 2014         |
| Lenght                | 28,15m       |
| Beam                  | 6,46m        |
| Cabins                | 4            |
| Bathrooms             | 4            |
| Total Guests Sleeping | 8            |
| Number of pax max     | 12           |
| Crew                  | 4            |
| Cruising Speed        | 21/29Kn      |