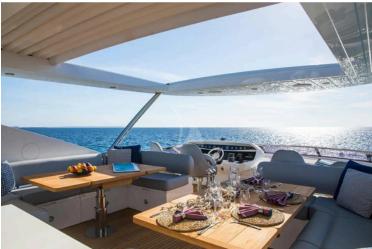

## **PLAY THE GAME**

| INFORMATIONS          |              |
|-----------------------|--------------|
| Model                 | Sunseeker 92 |
| Year                  | 2014         |
| Lenght                | 28,15m       |
| Beam                  | 6,46m        |
| Cabins                | 4            |
| Bathrooms             | 4            |
| Total Guests Sleeping | 8            |
| Number of pax max     | 12           |
| Crew                  | 4            |
| Cruising Speed        | 21/29Kn      |