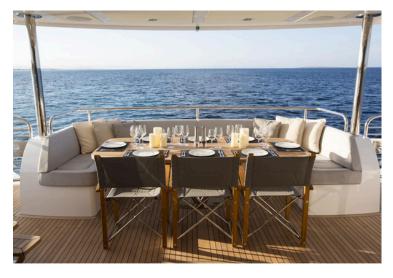

## **PLAY THE GAME**

| INFORMATIONS          |              |
|-----------------------|--------------|
| Model                 | Sunseeker 92 |
| Year                  | 2014         |
| Lenght                | 28,15m       |
| Beam                  | 6,46m        |
| Cabins                | 4            |
| Bathrooms             | 4            |
| Total Guests Sleeping | 8            |
| Number of pax max     | 12           |
| Crew                  | 4            |
| Cruising Speed        | 21/29Kn      |