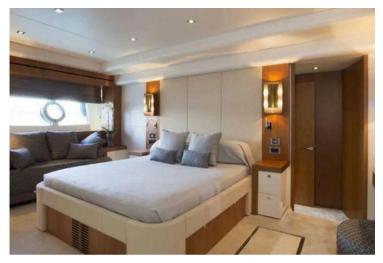

## **PLAY THE GAME**

| INFORMATIONS          |              |
|-----------------------|--------------|
| Model                 | Sunseeker 92 |
| Year                  | 2014         |
| Lenght                | 28,15m       |
| Beam                  | 6,46m        |
| Cabins                | 4            |
| Bathrooms             | 4            |
| Total Guests Sleeping | 8            |
| Number of pax max     | 12           |
| Crew                  | 4            |
| Cruising Speed        | 21/29Kn      |