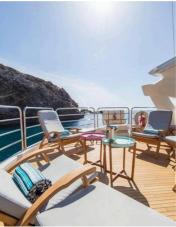

## **PLAY THE GAME**

| INFORMATIONS          |              |
|-----------------------|--------------|
| Model                 | Sunseeker 92 |
| Year                  | 2014         |
| Lenght                | 28,15m       |
| Beam                  | 6,46m        |
| Cabins                | 4            |
| Bathrooms             | 4            |
| Total Guests Sleeping | 8            |
| Number of pax max     | 12           |
| Crew                  | 4            |
| Cruising Speed        | 21/29Kn      |