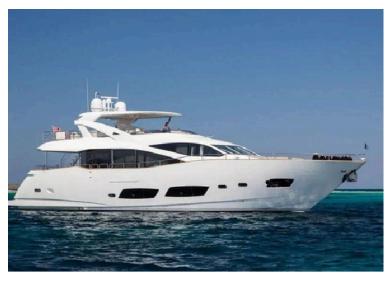

## **PLAY THE GAME**

| INFORMATIONS          |              |
|-----------------------|--------------|
| Model                 | Sunseeker 92 |
| Year                  | 2014         |
| Lenght                | 28,15m       |
| Beam                  | 6,46m        |
| Cabins                | 4            |
| Bathrooms             | 4            |
| Total Guests Sleeping | 8            |
| Number of pax max     | 12           |
| Crew                  | 4            |
| Cruising Speed        | 21/29Kn      |