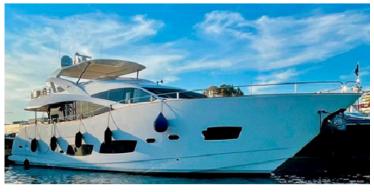

## **PLAY THE GAME**

| INFORMATIONS          |              |
|-----------------------|--------------|
| Model                 | Sunseeker 92 |
| Year                  | 2014         |
| Lenght                | 28,15m       |
| Beam                  | 6,46m        |
| Cabins                | 4            |
| Bathrooms             | 4            |
| Total Guests Sleeping | 8            |
| Number of pax max     | 12           |
| Crew                  | 4            |
| Cruising Speed        | 21/29Kn      |